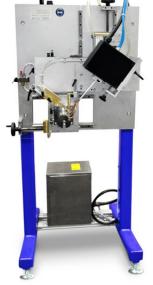

## Technical description

- Manual mounting of the tungsten carbide in the cutter
- · The tungsten carbide is clamped
- The tungsten carbide is soldered to the cutter by means of inductive heating

#### **Features**

- · Temperature control device
- · HF generator: 12 kW

### Technical data

Cutter diameter: 100 – 350 mm

• Cutter width: 5 – 120 mm

HF output: 12 kW

Machine dimensions (LxWxH): 1000 x 900 x 1600 mm

• Weight approx. 200 kg