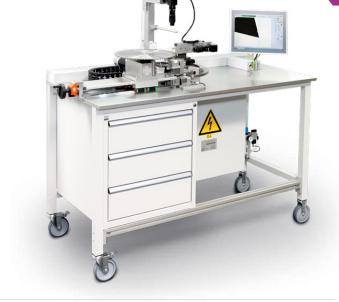

## Special features

- 100% quality inspection of carbide tips on circular saw blades
- Optical measuring and checking of brazed and ground saw blades
- Few interchange parts for changeover, short setup times
- Industrial PC with touch screen and state of the art machine control technology using WINDOWS

## Technical description

- Programming of the saw data and saving in a database
- The saw blade is manually positioned in the control position
- The saw blade rotates and every tip is inspected by a camera
- Various features are inspected according to programed tolerances
- · Graphic display of the inspection results

## **Options**

- · Motor driven saw blade holder
- Industrial PC with Touch Panel
- Additional camera
- Remote maintenance

Special design on request