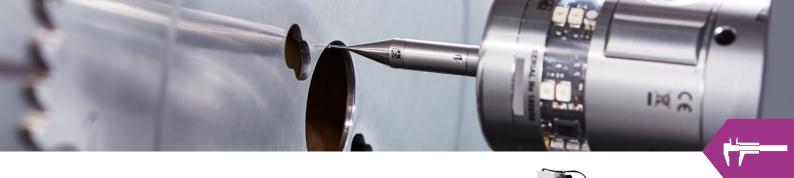

## Special features

- 100% quality inspection of carbide tips on circular saw blades
- Optical measuring and checking of brazed and ground saw blades
- Few interchange parts for changeover, short setup times
- Industrial PC with touch screen and state of the art machine control technology using WINDOWS

## Technical description

- Programming of the saw data and saving in a database
- The saw blade is manually positioned in the control position
- The saw blade rotates and every tip is inspected by a camera
- Various features are inspected according to programed tolerances
- · Graphic display of the inspection results